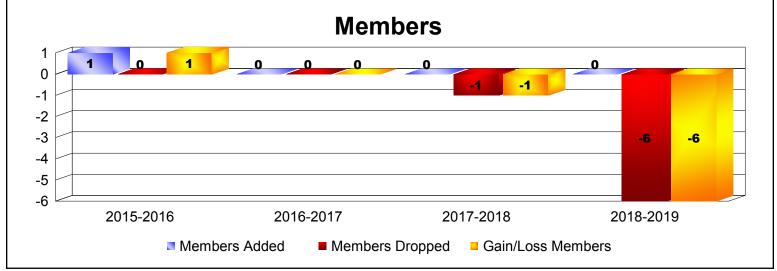

**Disbanded Districts**As of June 2019 Cumulative

| Year      | New<br>Clubs | Dropped<br>Clubs | Gain/<br>Loss<br>Clubs | New<br>Members | Charter<br>Members | Reinstate<br>Members | Transfer<br>Members | Total<br>Member<br>Added | Total<br>Members<br>Dropped | Gain/<br>Loss<br>Members |
|-----------|--------------|------------------|------------------------|----------------|--------------------|----------------------|---------------------|--------------------------|-----------------------------|--------------------------|
| 2015-2016 | 0            | 0                | 0                      | 1              | 0                  | 0                    | 0                   | 1                        | 0                           | 1                        |
| 2016-2017 | 0            | 0                | 0                      | 0              | 0                  | 0                    | 0                   | 0                        | 0                           | 0                        |
| 2017-2018 | 0            | 0                | 0                      | 0              | 0                  | 0                    | 0                   | 0                        | -1                          | -1                       |
| 2018-2019 | 0            | -1               | -1                     | 0              | 0                  | 0                    | 0                   | 0                        | -6                          | -6                       |
| Average   | 0            | 0                | 0                      | 0              | 0                  | 0                    | 0                   | 0                        | -2                          | -2                       |