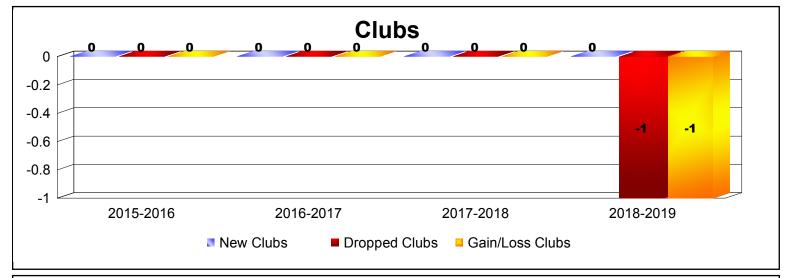

**Disbanded Districts**As of June 2019 Cumulative

| Year      | New<br>Clubs | Dropped<br>Clubs | Gain/<br>Loss<br>Clubs | New<br>Members | Charter<br>Members | Reinstate<br>Members | Transfer<br>Members | Total<br>Member<br>Added | Total<br>Members<br>Dropped | Gain/<br>Loss<br>Members |
|-----------|--------------|------------------|------------------------|----------------|--------------------|----------------------|---------------------|--------------------------|-----------------------------|--------------------------|
| 2015-2016 | 0            | 0                | 0                      | 1              | 0                  | 0                    | 0                   | 1                        | 0                           | 1                        |
| 2016-2017 | 0            | 0                | 0                      | 0              | 0                  | 0                    | 0                   | 0                        | 0                           | 0                        |
| 2017-2018 | 0            | 0                | 0                      | 0              | 0                  | 0                    | 0                   | 0                        | -1                          | -1                       |
| 2018-2019 | 0            | -1               | -1                     | 0              | 0                  | 0                    | 0                   | 0                        | -6                          | -6                       |
| Average   | 0            | 0                | 0                      | 0              | 0                  | 0                    | 0                   | 0                        | -2                          | -2                       |